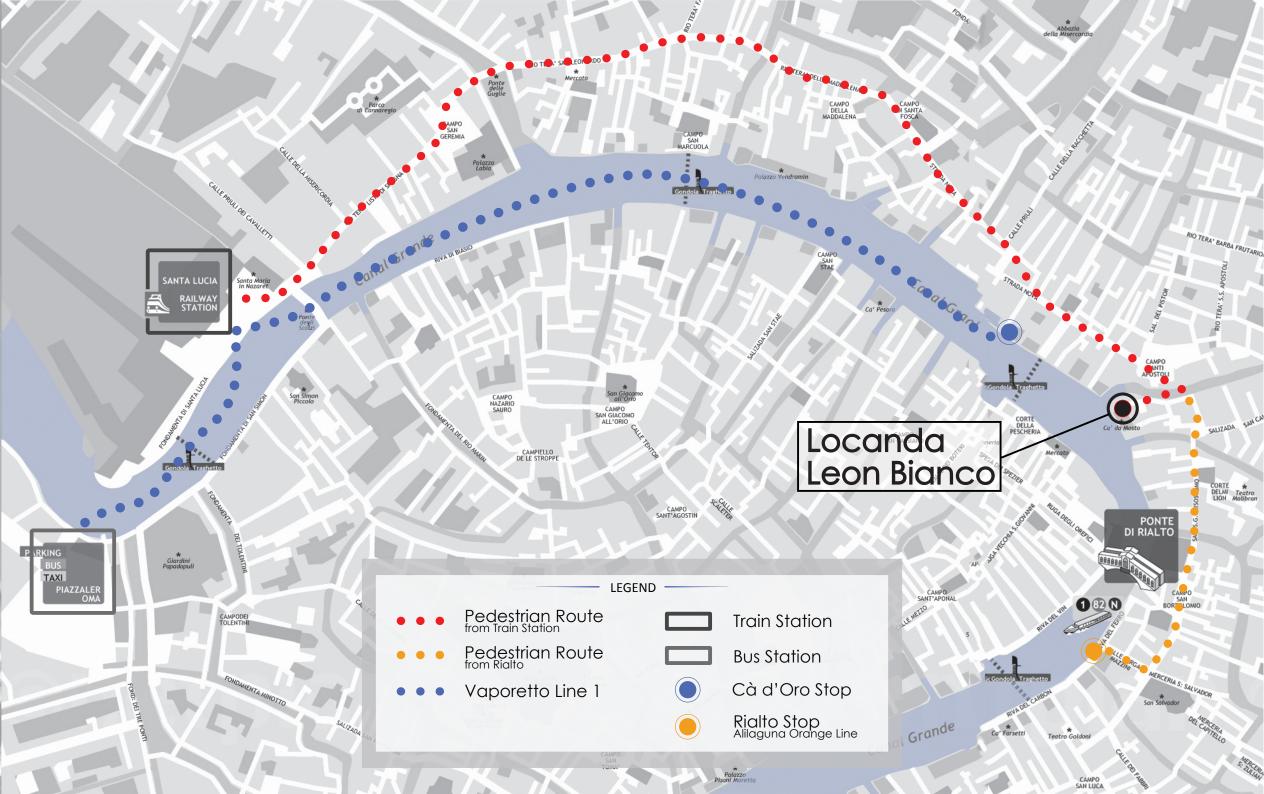

## HOW TO REACH LOCANDA LEON BIANCO

It's quite easy to reach our hotel in consideration that it is placed in the very centre of the city, easy to reach:

Via public waterbus from Santa Lucia Railway Station or from Piazzale Roma car terminal we suggest You to catch public boat (ACTV) line n° 1 and get off at the CA' D'ORO stop (the trip is 20 minutes and it goes through a wonderful part of Canal Grande!). When reached the main road (Strada Nuova), turn to the right and keep on until the first small bridge (it's 1 minute on foot). Cross this bridge and turn on the right over the portico You'll find and in a 20 meters you'll reach Locanda Leon Bianco; ring the Bell Named "Locanda Leon Bianco".

You can also reach us only by walk from Santa Lucia Train station or from Piazzale Roma; You can walk on the main road (Strada Nuova) until Campo Santi Apostoli, cross the small bridge on Your right and turn on the right over the portico You'll find and in a 20 meters You'll reach Locanda Leon Bianco and ring the Bell Named "Locanda Leon Bianco"; in total will be 30 minutes promenade.

From Venice Marco Polo Airport You can catch the public Boat Alilguna Orange line to the stop of "RIALTO" and from there You can reach us in 10 minutes walking.

http://www.alilaguna.it/it/linea-arancio